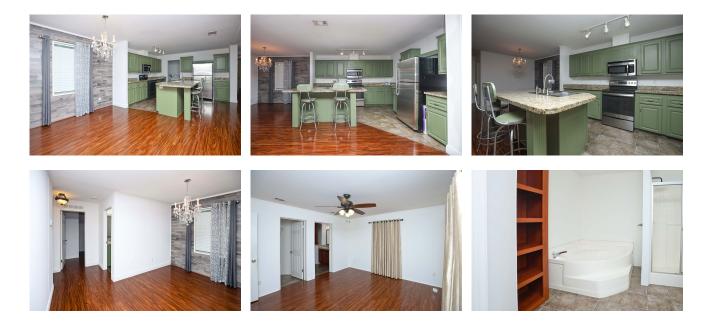

'Cinderella's Castle' is a gorgeous 4-bedroom 2-bath home with charming exteriors and spacious interiors that make it ideal for experiencing idyllic tropical living in South Florida. From the curb, the elevated rocking chair porch surrounded by lush landscaping paints an attractive picture. Indoors, the large L-shaped open plan living, dining and kitchen take center stage. It has a cozy feel with hardwood laminate flooring in the living and dining spaces adding warmth to the interiors. Both the living and dining areas have ample natural light invited in through sliding glass windows. The kitchen has maintenance-free tiled flooring, and comes with lovely wood cabinetry that matches the rich tones of the flooring in the living and dining areas. Besides ample storage space provided by the cabinets, the kitchen also has additional counter space from the convenient center island counter that creates an open partition between the kitchen and living area. The counter has an overhang, making it perfect as a bar counter for informal entertaining. The kitchen is wellequipped with essential modern appliances, including a microwave, stove/oven, refrigerator and dishwasher. A doorway at the far end of the kitchen leads to a separate utility / laundry area, which has hook ups for a full sized washer / dryer. The master bedroom in 'Cinderella's Castle' has an elegant chandelier fan which contributes old world charm to the bright and airy room. The en suite bath is luxuriously large with an extended built-in countertop with storage cabinets underneath and separate 'his & hers' basins. Broadway lights over the mirrors add a touch of glamour while a sliding glass shower enclosure and corner tub add to the plush ambiance. This home has three additional bedrooms, one of which is located off the rocking chair front porch, and serves as a perfect hobby or family room. And, like all homes in this lovely lakeside community, you will enjoy off-street covered parking, your own outdoor storage shed, shingle roof, lovely landscaping with professional sprinkler system, and access to the community's extensive recreational amenities including fitness, tennis, basketball, clubhouse, sauna, heated pool complex, lake recreation and more. Welcome to Paradise!