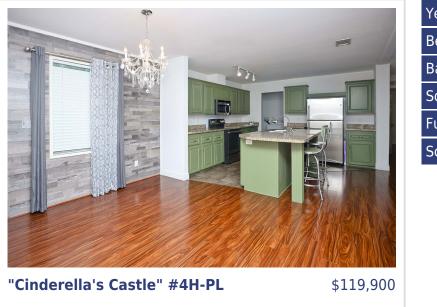

## "CINDERELLA'S CASTLE" #4H-PL

| Year Built      | 2014  |
|-----------------|-------|
| Bedrooms        | 4     |
| Bathrooms       | 2     |
| Square Feet     | 1568  |
| Furnished       | No    |
| School District | Davie |

'Cinderella's Castle' is a gorgeous 4-bedroom 2-bath home with charming exteriors and spacious interiors that make it ideal for experiencing idyllic tropical living in South Florida. From the curb, the elevated rocking chair porch surrounded by lush landscaping paints an attractive picture. Indoors, the large L-shaped open plan living, dining and kitchen take center stage. It has a cozy feel with hardwood laminate flooring in the living and dining spaces adding warmth to the interiors. Both the living and dining areas have ample natural light invited in through sliding glass windows. The kitchen has maintenance-free tiled flooring, and comes with lovely wood cabinetry that matches the rich tones of the flooring in the living and dining areas. Besides ample storage space provided by the cabinets, the kitchen also has additional counter space from the convenient center island counter that creates an open partition between the kitchen and living area. The counter has an overhang, making it perfect as a bar counter for informal entertaining. The kitchen is wellequipped with essential modern appliances, including a microwave, stove/oven, refrigerator and dishwasher. A doorway at the far end of the kitchen leads to a separate utility / laundry area, which has hook ups for a full sized washer / dryer. The master bedroom in 'Cinderella's Castle' has an elegant chandelier fan which contributes old world charm to the bright and airy room. The en suite bath is luxuriously large with an extended built-in countertop with storage cabinets underneath and separate 'his & hers' basins. Broadway lights over the mirrors add a touch of glamour while a sliding glass shower enclosure and corner tub add to the plush ambiance. This home has three additional bedrooms, one of which is located off the rocking chair front porch, and serves as a perfect hobby or family room. And, like all homes in this lovely lakeside community, you will enjoy off-street covered parking, your own outdoor storage shed, shingle roof, lovely landscaping with professional sprinkler system, and access to the community's extensive recreational amenities including fitness, tennis, basketball, clubhouse, sauna, heated pool complex, lake recreation and more. Welcome to Paradise!