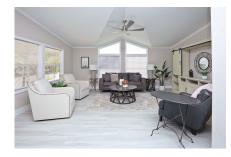

Casa Splendido lives up to its name. This gorgeous home is as unique as it is spacious and relaxing. The upgrades in this home take it to the next level. Resting on a large professionally landscaped lot with mature palm trees, you'll find guiet and serene living with all the amenities Paradise Village has to offer within walking distance. A screened-in porch opens into an open floor plan with several designer amenities. The kitchen is airy and white, complete with a stainless steel refrigerator and appliances including a dishwasher, range and built in microwave. A tiled backsplash, designer lighting and custom window treatments complete the look. A center island adds even more counter space, seating and storage to the kitchen. White shaker cupboards add charm to the area. Beachlike ashen gray hardwood laminate flooring runs throughout the home. The master bedroom features a custom closet for the shoe-lover in you. This is a one-of-a-kind find that you have to see to believe. The WOW factor doesn't stop there. The highlight of the master bathroom is a large designer ceramic tiled and glass shower. The his and hers sinks give this room the little something extra that makes it extraordinary. Truly a splendid home that is move-in ready and ready for you to call home. Finally, like all homes in this lovely lakeside community, you will enjoy central air and heat, off-street covered parking your own outdoor storage shed, professional landscaping and sprinkler system, and access to the community's extensive recreational amenities including heated pool complex, sauna, tennis, basketball, clubhouse, library, lake recreation and more.