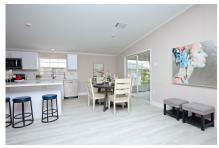

Casa Splendido lives up to its name. This gorgeous home is as unique as it is spacious and relaxing. The upgrades in this home take it to the next level. Resting on a large professionally landscaped lot with mature palm trees, you'll find guiet and serene living with all the amenities Paradise Village has to offer within walking distance. A screened-in porch opens into an open floor plan with several designer amenities. The kitchen is airy and white, complete with a stainless steel refrigerator and appliances including a dishwasher, range and built in microwave. A tiled backsplash, designer lighting and custom window treatments complete the look. A center island adds even more counter space, seating and storage to the kitchen. White shaker cupboards add charm to the area. Beachlike ashen gray hardwood laminate flooring runs throughout the home. The master bedroom features a custom closet for the shoe-lover in you. This is a one-of-a-kind find that you have to see to believe. The WOW factor doesn't stop there. The highlight of the master bathroom is a large designer ceramic tiled and glass shower. The his and hers sinks give this room the little something extra that makes it extraordinary. Truly a splendid home that is move-in ready and ready for you to call home. Finally, like all homes in this lovely lakeside community, you will enjoy central air and heat, off-street covered parking your own outdoor storage shed, professional landscaping and sprinkler system, and access to the community's extensive recreational amenities including heated pool complex, sauna, tennis, basketball, clubhouse, library, lake recreation and more.