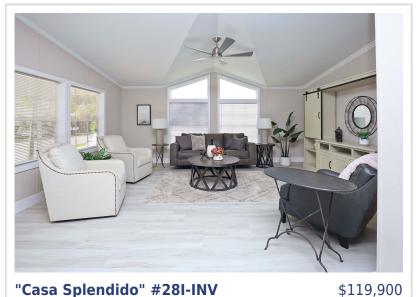

## "CASA SPLENDIDO" #28I-INV

| Year Built      | 2006     |
|-----------------|----------|
| Bedrooms        | 3        |
| Bathrooms       | 2        |
| Square Feet     | 1448     |
| Furnished       | Optional |
| School District | Davie    |

Casa Splendido lives up to its name. This gorgeous home is as unique as it is spacious and relaxing. The upgrades in this home take it to the next level. Resting on a large professionally landscaped lot with mature palm trees, you'll find guiet and serene living with all the amenities Paradise Village has to offer within walking distance. A screened-in porch opens into an open floor plan with several designer amenities. The kitchen is airy and white, complete with a stainless steel refrigerator and appliances including a dishwasher, range and built in microwave. A tiled backsplash, designer lighting and custom window treatments complete the look. A center island adds even more counter space, seating and storage to the kitchen. White shaker cupboards add charm to the area. Beachlike ashen gray hardwood laminate flooring runs throughout the home. The master bedroom features a custom closet for the shoe-lover in you. This is a one-of-a-kind find that you have to see to believe. The WOW factor doesn't stop there. The highlight of the master bathroom is a large designer ceramic tiled and glass shower. The his and hers sinks give this room the little something extra that makes it extraordinary. Truly a splendid home that is move-in ready and ready for you to call home. Finally, like all homes in this lovely lakeside community, you will enjoy central air and heat, off-street covered parking your own outdoor storage shed, professional landscaping and sprinkler system, and access to the community's extensive recreational amenities including heated pool complex, sauna, tennis, basketball, clubhouse, library, lake recreation and more.